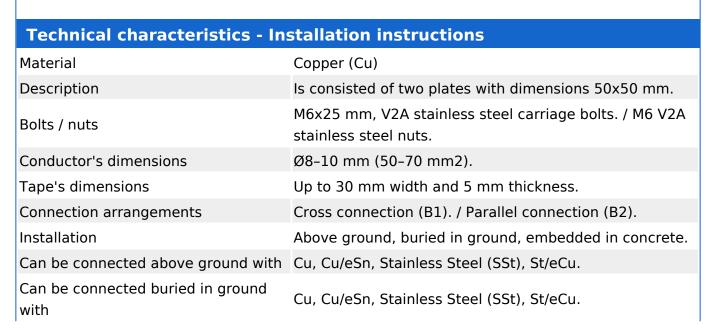

# Earthing components Connection components for earth conductors Lightning protection systems Connection components for LPS conductors

Code: 6221830-71

Description: Copper round to tape conductor connector (Ø8-

10mm/30mm), code 6221830-71

## **Application**

Clamp for connecting solid round or stranded conductor to tape conductor. Used in air termination system, down conductor system, earthing system.

- Heavy duty (H 100 kA)
- General use
- Intended to withstand a static mechanical load
- Non-permanent connection
- Short circuit withstand capability 10 kA rms for 3s (not required by IEC EN 62561)

Can be connected in concrete with Cu, Cu/eSn, Stainless Steel (SSt), St/eCu, St/tZn. Tightening torque 9 Nm.