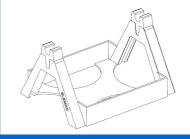

## **Application**

Fastening round conductor on waterproof flat roofs.

# **Technical characteristics**

| Material   | Plastic, suita        | le for | external | installation | and | resistant | to |
|------------|-----------------------|--------|----------|--------------|-----|-----------|----|
|            | ultraviolet radiation |        |          |              |     |           |    |
| Dimensions | 135x115x85 m          | n      |          |              |     |           |    |

Conductor's installation The conductor is clipped on the fastener without using any tools. The fixation of the fastener is achieved due to its weight (needs a concrete cube 100x100x60mm, ELEMKO code 61 30 105) as Fixing well as to the number of the fasteners to be used.