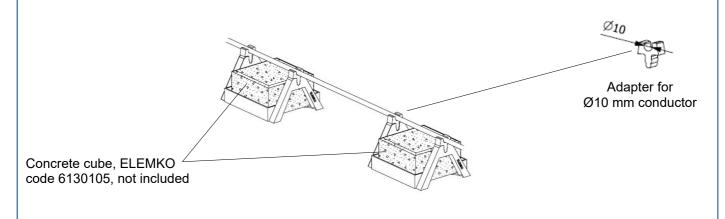

#### **Installation instructions**

| Conductor's dimensions                | Ø6 – 10 mm (for Ø10 mm conductor is needed the adapter included in the fasteners components) |
|---------------------------------------|----------------------------------------------------------------------------------------------|
| Compatibility with conductors made of | Al, Cu, Cu/eSn, SSt (Stainless Steel), St/eCu, St/tZn                                        |
|                                       |                                                                                              |

Conductor's installation The conductor is clipped on the fastener without using any tools. The fixation of the fastener is achieved due to its weight (needs a concrete cube 100x100x60mm, ELEMKO code 61 30 105) as Fixing well as to the number of the fasteners to be used.

#### **Optional accessories**

Concrete cube 100x100x60mm, ELEMKO code 61 30 105