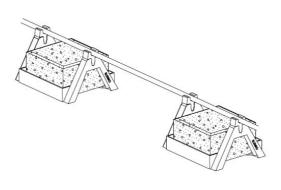

## **Application**

Fixation of fastener used on waterproof flat roofs.

The fixation of the fastener is achieved due to the weight of the concrete cube as well as to the number of the fasteners to be used.

The fastener is not included.