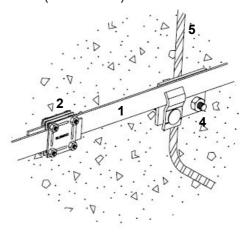

## Unit: meter / Package: 50 m approx. / 0,734 kg/m

- 1. Tape conductor
- 2. Clamp (not included)
- 3. Fastener (not included)
- 4. Clamp-fastener for foundation earth electrode (not included)
- Reinforcement bar (not included)

Typical applications of the conductor

1) See relevant data sheets

We reserve the right to introduce changes in the component due to technical evolution.