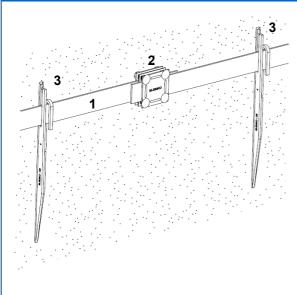

## Unit: meter / Package: 50 m approx. / 0,734 kg/m

- 1. Tape conductor
- 2. Clamp (not included)
- 3. Fastener (not included)
- 4. Clamp-fastener for foundation earth electrode (not included)
- Reinforcement bar (not included)

Typical applications of the conductor

1) See relevant data sheets

We reserve the right to introduce changes in the component due to technical evolution.