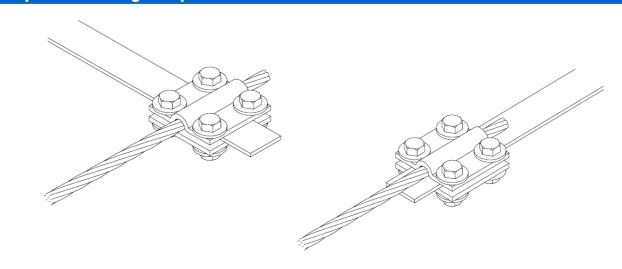

### **Application**

Clamp, for connecting stranded conductor to tape conductor. Used in earthing system.

| Installation instructions |                                      |
|---------------------------|--------------------------------------|
| Conductor's dimensions    | 70 mm <sup>2</sup>                   |
| Tape's dimensions         | 20 – 30 mm & up to 5 mm thickness    |
| Arrangements              | Cross connection Parallel connection |
| Can be connected with     | Cu, Cu/eSn                           |
| Tightening torque         | 13 Nm                                |