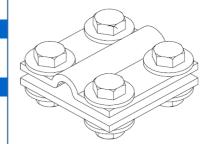

### **Application**

Clamp, for connecting stranded conductor to tape conductor. Used in earthing system.

## **Technical characteristics**

| Material     | Copper (Cu)                                          |
|--------------|------------------------------------------------------|
| Description  | Is consisted of two plates with dimensions 60x60 mm. |
|              | M8x25 mm, V2A stainless steel hexagon head bolts     |
| Bolts / nuts | M8 V2A stainless steel nuts                          |
|              | M8 V2A stainless steel washers                       |