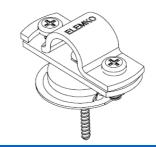

# **PRODUCT DATA SHEET** LIGHTNING PROTECTION AND EARTHING SYSTEM COMPONENTS

Code: 61 41 300

**Description: Ø16 mm aluminium rod fastener** 

ed.02/2021

# **Application**

Fastening round rod. Used in air termination rods, down conductor system (earth lead-in rods). Suitable for brick or concrete walls.

## **Technical characteristics**

| Material                                 | Conductor fastener: aluminium (AI) Spacer: Stainless steel (SSt)                |
|------------------------------------------|---------------------------------------------------------------------------------|
| Screws                                   | M6x16 mm, V2A stainless steel screws One stainless steel wood fixing screw      |
| Withstands (according to IEC EN 62561-4) | Lateral load, 200 N<br>Axial load, 50 N                                         |
| Installation instructions                |                                                                                 |
| Conductor's dimensions                   | Ø16 mm                                                                          |
| Compatibility with conductors made of    | Al, SSt (Stainless Steel), St/tZn                                               |
| Tightening torque of conductor           | 3,5Nm                                                                           |
| Fixing on brick or concrete wall         | Through a wood fixing screw (included) and a PVC wall plug Ø8 mm (not included) |
|                                          |                                                                                 |