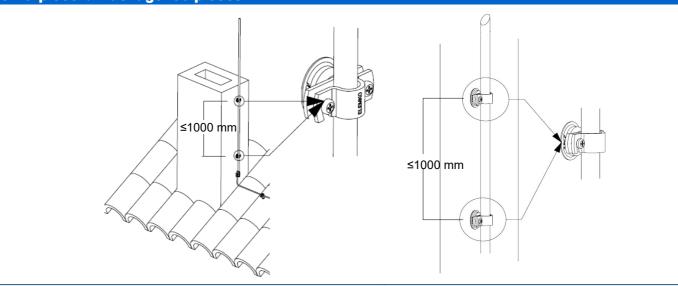

# **Application**

Fastening round rod. Used in air termination rods, down conductor system (earth lead-in rods). Suitable for brick or concrete walls.