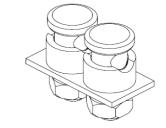

#### **Technical characteristics**

| Material    | Aluminium (plate – base of screw terminal)                 |
|-------------|------------------------------------------------------------|
|             | Hot dip galvanized steel (screw terminal – nut)            |
| Description | Is consisted of a plate housing two special designed screw |
|             | terminals M10x25 mm and the bases for the screw terminals. |
|             | The tightening is achieved through two M10 nuts.           |

# Unit: piece / Package: 50 pieces

See below typical applications of the clamp.

We reserve the right to introduce changes in the component due to technical evolution.