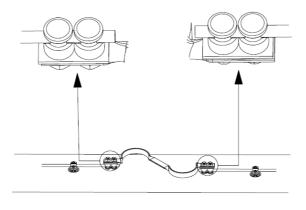

## **Application**

The clamp can be used for connections of solid round or stranded conductor to air termination rod, contraction – expansion absorbing component, earth lead in rod.

# Unit: piece / Package: 50 pieces

See below typical applications of the clamp.

We reserve the right to introduce changes in the component due to technical evolution.

# **PRODUCT DATA SHEET** LIGHTNING PROTECTION AND EARTHING SYSTEM COMPONENTS

Code: 62 45 240

ed.02/2021

Description: Al - St/tZn double bonding clamp

Page 1 of 2

Earth lead-in rod

Contraction – expansion absorbing component

Typical applications of the clamp