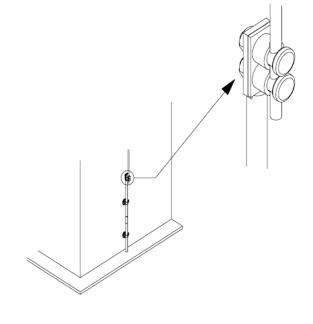

## **Application**

The clamp can be used for connections of solid round or stranded conductor to air termination rod, contraction – expansion absorbing component, earth lead in rod.

# Unit: piece / Package: 50 pieces

See below typical applications of the clamp.

We reserve the right to introduce changes in the component due to technical evolution.

Typical applications of the clamp