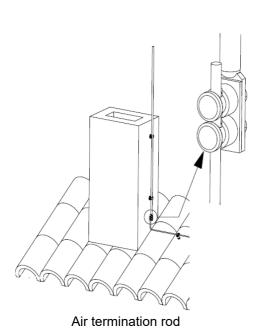

## **Application**

The clamp can be used for connections of solid round or stranded conductor to air termination rod, contraction – expansion absorbing component, earth lead in rod.

# Unit: piece / Package: 50 pieces

See below typical applications of the clamp.

We reserve the right to introduce changes in the component due to technical evolution.

Typical applications of the clamp