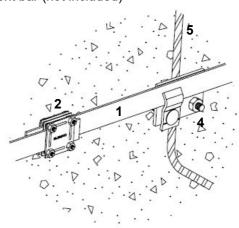

# Unit: meter / Package: 58 m approx. / 0,865 kg/m

- 1. Tape conductor
- 2. Clamp (not included)
- 3. Fastener (not included)
- 4. Clamp-fastener for foundation earth electrode (not included)
- 5. Reinforcement bar (not included)

Typical applications of the conductor

1) See relevant data sheets

We reserve the right to introduce changes in the component due to technical evolution.