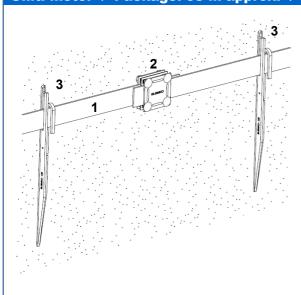

# Unit: meter / Package: 58 m approx. / 0,865 kg/m

- 1. Tape conductor
- 2. Clamp (not included)
- 3. Fastener (not included)
- 4. Clamp-fastener for foundation earth electrode (not included)
- 5. Reinforcement bar (not included)

Typical applications of the conductor

1) See relevant data sheets

We reserve the right to introduce changes in the component due to technical evolution.